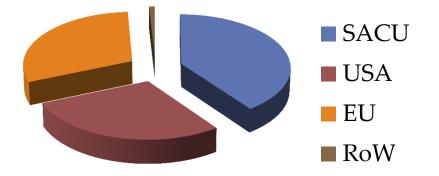

### % to total exports in 2012

TOTAL EXPORTS: US\$1,056 million

SACU (US\$323.1 40%

million)

USA (US\$311.7million) 28.6%

EU (US\$169.2million) 30.5%

REST OF THE WORLD

(US\$15.7million)

Source: Central Bank of Lesotho(2012)

0.9%

**Exports** 