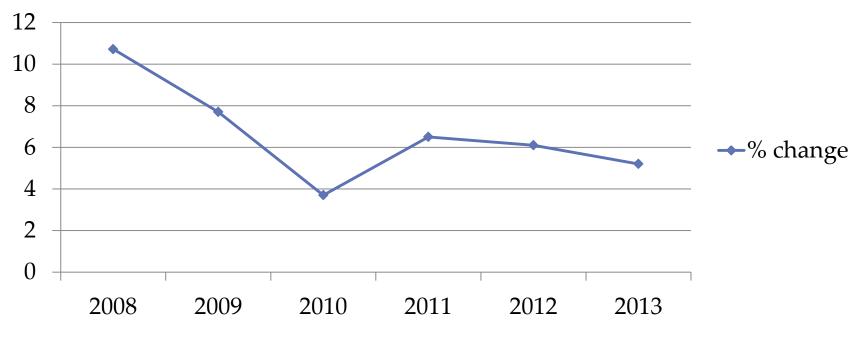

# **Key Economic Indicators**

(Inflation trend)

Inflation (2013) : 5%

**Exit** 